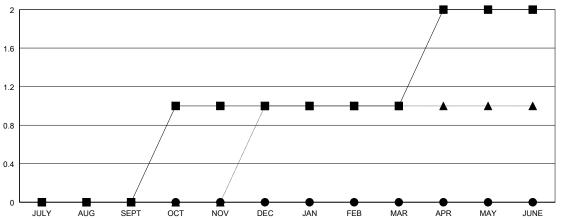

## GOALS AND ACTUAL NEW CLUBS CUMULATIVE

## **LOCATION CALIFORNIA**

|                       | Club          | s         |               |  |  |
|-----------------------|---------------|-----------|---------------|--|--|
| RESULTS FOR 2018-2019 |               |           |               |  |  |
| QUARTER               | NEW CLUB GOAL | NEW CLUBS | DROPPED CLUBS |  |  |
|                       |               |           |               |  |  |
| JULY/AUG/SEPT         | 0             | 0         | 1             |  |  |
| OCT/NOV/DEC           | 1             | 0         | 1             |  |  |
| JAN/FEB/MAR           | 0             | 0         | 0             |  |  |
| APR/MAY/JUNE          | 1             | 0         | 0             |  |  |