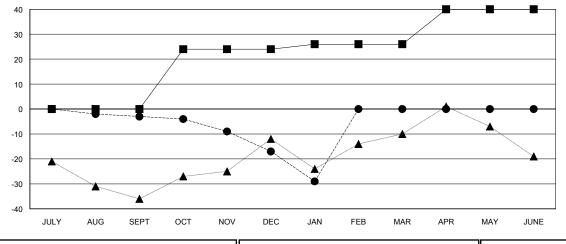

## GOALS AND ACTUAL MEMBERS CUMULATIVE

| DROPPED CLUBS: 2 |    |
|------------------|----|
| DROPPED MEMBERS  |    |
| DECEASED         | 13 |
| CLUB CANCELLED   | 5  |

58

76

| 23 CLUBS OF 47 ADDED 1 OR MORE |  |
|--------------------------------|--|
| NEW MEMBERS                    |  |
|                                |  |
|                                |  |
|                                |  |

| Members               |                           |                         |                                              |  |  |
|-----------------------|---------------------------|-------------------------|----------------------------------------------|--|--|
| RESULTS FOR 2018-2019 |                           |                         |                                              |  |  |
| QUARTER               | MEMBER GROWTH NET<br>GOAL | MEMBER GROWTH<br>ACTUAL | DROPPED MEMBERS ACTUAL (including transfers) |  |  |
| JULY/AUG/SEPT         | 0                         | 28                      | 26                                           |  |  |
| OCT/NOV/DEC           | 24                        | 26                      | 35                                           |  |  |
| JAN/FEB/MAR           | 2                         | 3                       | 15                                           |  |  |
| APR/MAY/JUNE          | 14                        | 0                       | 0                                            |  |  |